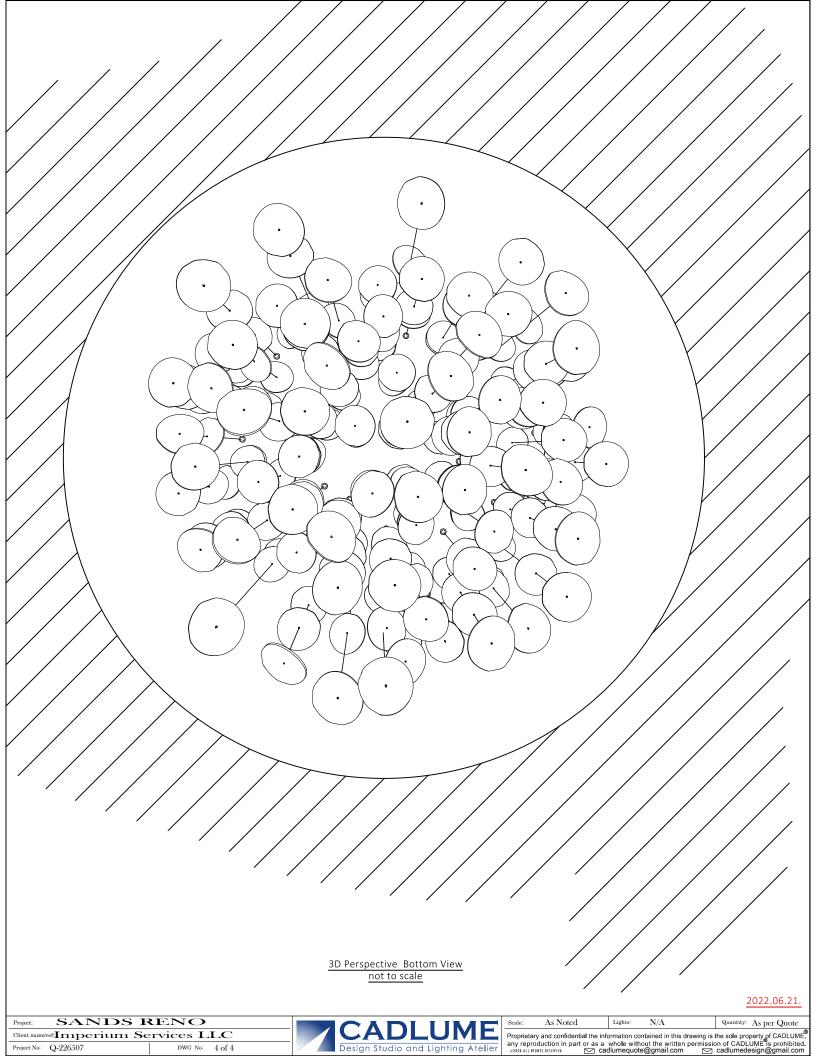

2022.06.21.

The rendering doesn't accurately represent the color and finish of the metal, glass or wood.

Due to different colour screen calibrations, to avoid misrepresenta of the colours and tones of our final products our renderings are shown a lowered intensity and saturation of colours..

3D Perspective Rendering

Client name/ref: Imperium Services

TO STATE

Project No:
Q-226507
DWG No:
D
Scale:
N/A
Quantity:
As per Quote

Lights:
N/A
Material:
As Noted
Finish:
See Quote
Date :

Proprietary and confidential the information contained in this drawing is the sole property of CADLUME® any reproduction in part or as whole without the written permission of CADLUME.
Material:
Materia:
Materia:
Materi