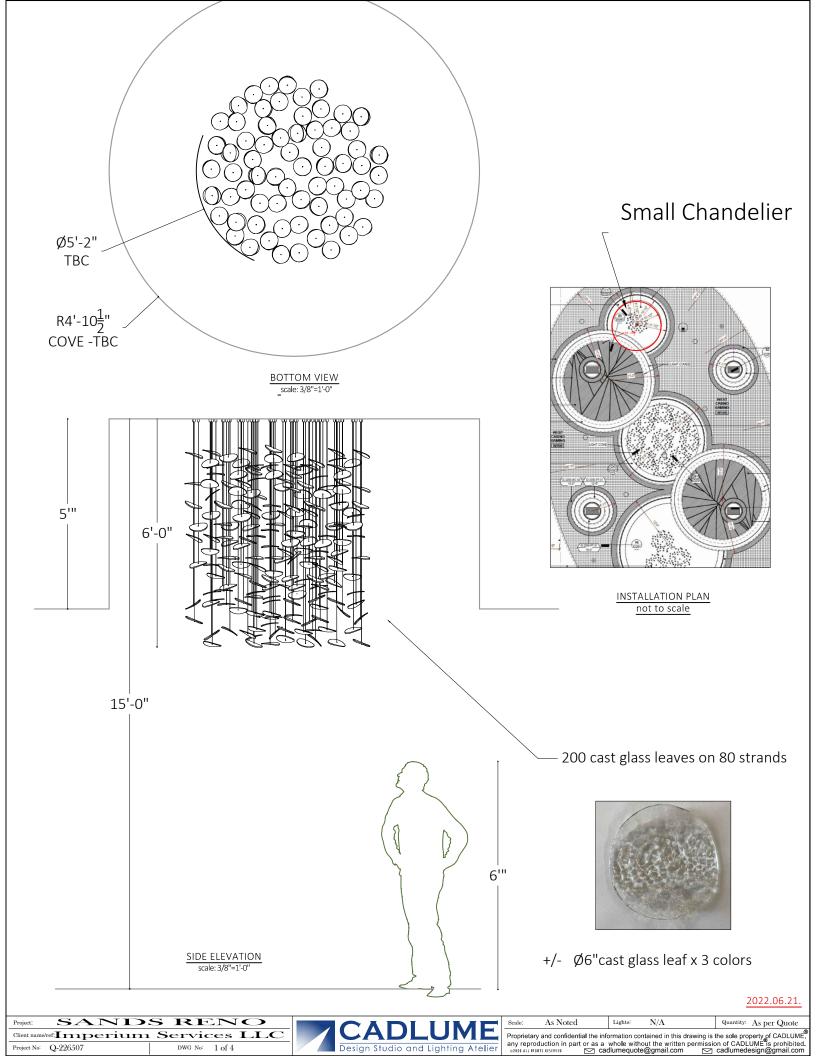

The rendering doesn't accurately represent the color and finish of the metal, glass or wood.

Due to different colour screen calibrations, to avoid misrepresentation of the colours and tones of our final products our renderings are shown with a lowered intensity and saturation of the colours.

3D Perspective Rendering

2022.06.21.

SANDS RENO

Project:

Client name/ref: Imperium Services

| Project No:                                                                                                                                                                                                                        | Q-226507 | DWG No:   | A        | Scale:  | N/A       | Quantity: | As per Quote |  |  |  |  |
|------------------------------------------------------------------------------------------------------------------------------------------------------------------------------------------------------------------------------------|----------|-----------|----------|---------|-----------|-----------|--------------|--|--|--|--|
| Lights:                                                                                                                                                                                                                            | N/A      | Material: | As Noted | Finish: | See Quote | Date :    |              |  |  |  |  |
| Proprietary and confidential the information contained in this drawing is the sole property of CADLUME <sup>®</sup> , any reproduction in part or as a whole without the written permission of CADLUME <sup>®</sup> is prohibited. |          |           |          |         |           |           |              |  |  |  |  |

The rendering doesn't accurately represent the color and finish of the metal, glass or wood.

Due to different colour screen calibrations, to avoid misrepresentation of the colours and tones of our final products our renderings are shown with a lowered intensity and saturation of the colours..