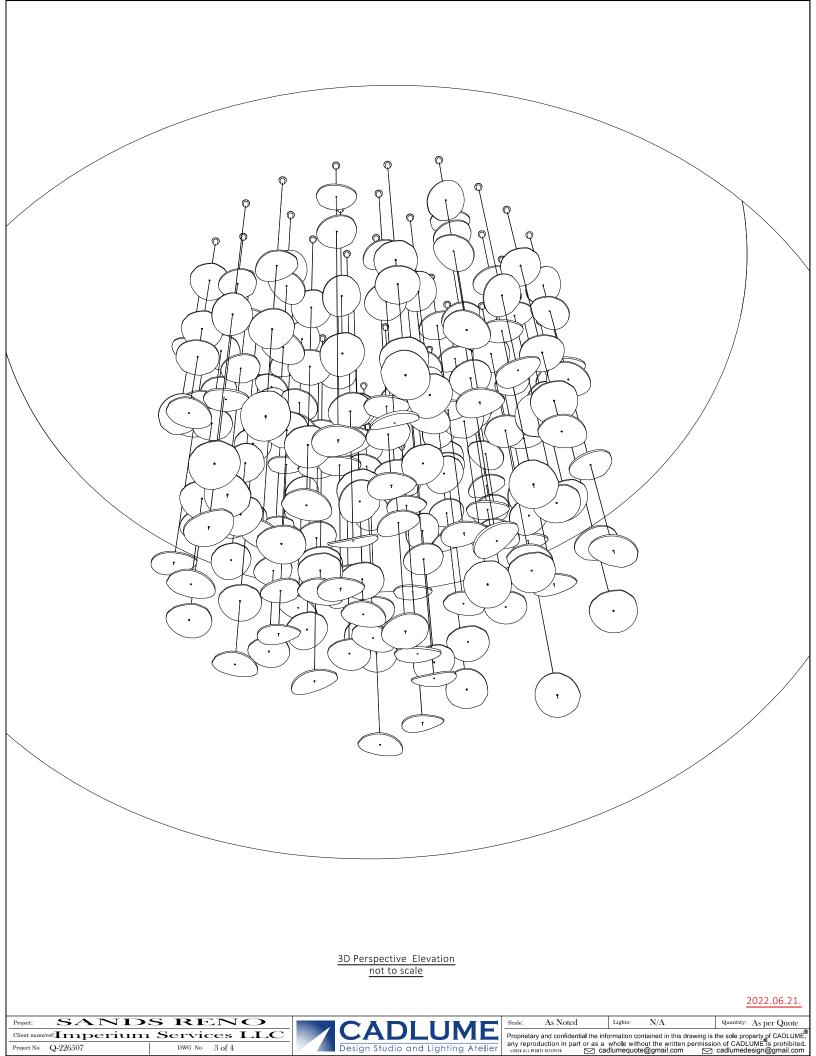

Note:

The rendering doesn't accurately represent the color and finish of the metal, glass or wood.

Due to different colour screen calibrations, to avoid misrepresentation of the colours and tones of our final products our renderings are shown with a lowered intensity and saturation of the colours..

3D Perspective Rendering

Note:

|   | Project No:                                                                                                                                                                                                                        | Q-226507 | DWG No:   | В        | Scale:  | N/A       | Quantity: | As per Quote |  |  |
|---|------------------------------------------------------------------------------------------------------------------------------------------------------------------------------------------------------------------------------------|----------|-----------|----------|---------|-----------|-----------|--------------|--|--|
|   | Lights:                                                                                                                                                                                                                            | N/A      | Material: | As Noted | Finish: | See Quote | Date :    |              |  |  |
| 1 | Proprietary and confidential the information contained in this drawing is the sole property of CADLUME <sup>®</sup> , any reproduction in part or as a whole without the written permission of CADLUME <sup>®</sup> is prohibited. |          |           |          |         |           |           |              |  |  |