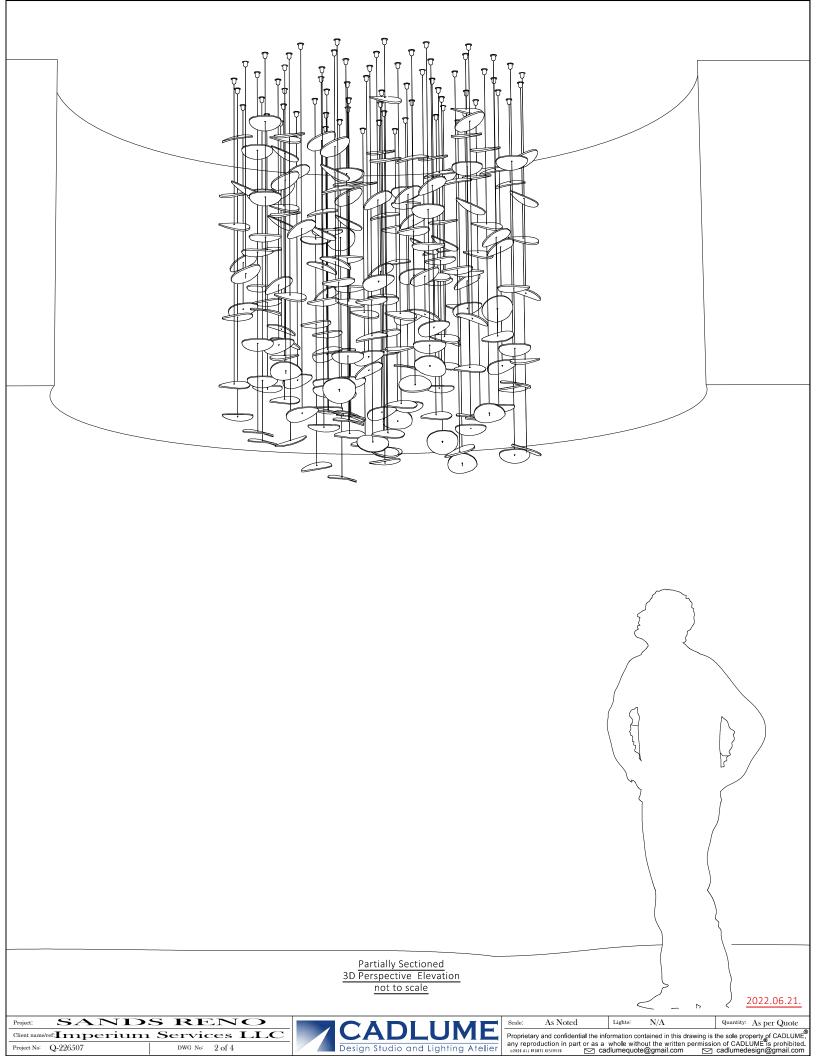

3D Perspective Rendering

Project No: Q-226507

Proprietary and confid in part or as a whole

N/A

Lights:

С

As Noted

N/A

ion contained in this drawing is the sole property of CADLUME<sup>®</sup>, any reproduction

See Quote

Scale:

Finish:

As per Quote

Quanti

Dat

Project: SANDS RENO Client name/ref: Imperium Services