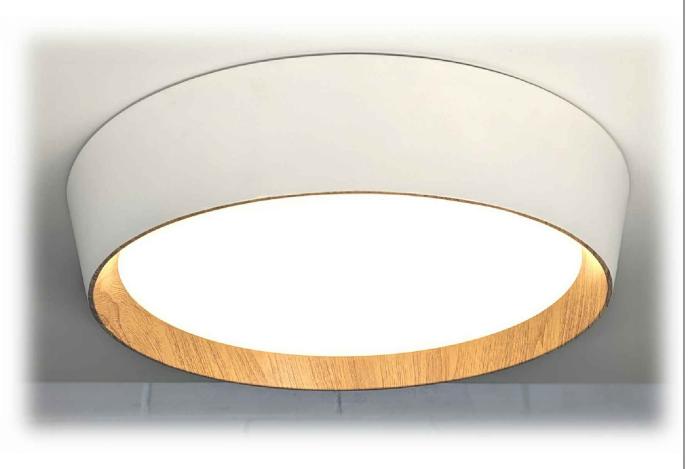

## CIRCA F1-2405 FLUSH MOUNT

Shown: Interior Application WP-07 Exterior Painted Matte White

**DESCRIPTION** METAL FRAME WATER PRINT APPLICATION

#### DIFFUSER

OPAL WHITE SATIN ACRYLIC

#### FINISHES

POWDER COATED STANDARD FINISH CUSTOM FINISH AVAILABLE

#### LAMPING

LED Integrated Lens Modules 24v/120V, 22.6 w, 2700K, Dimmable

### DIMENSIONS

Ø 24" x 5"H

Proprietary and confidential the information contained in this drawing is the sole property of CADLUME® any reproduction in part or as a whole without the written permission of CADLUME® is prohibited