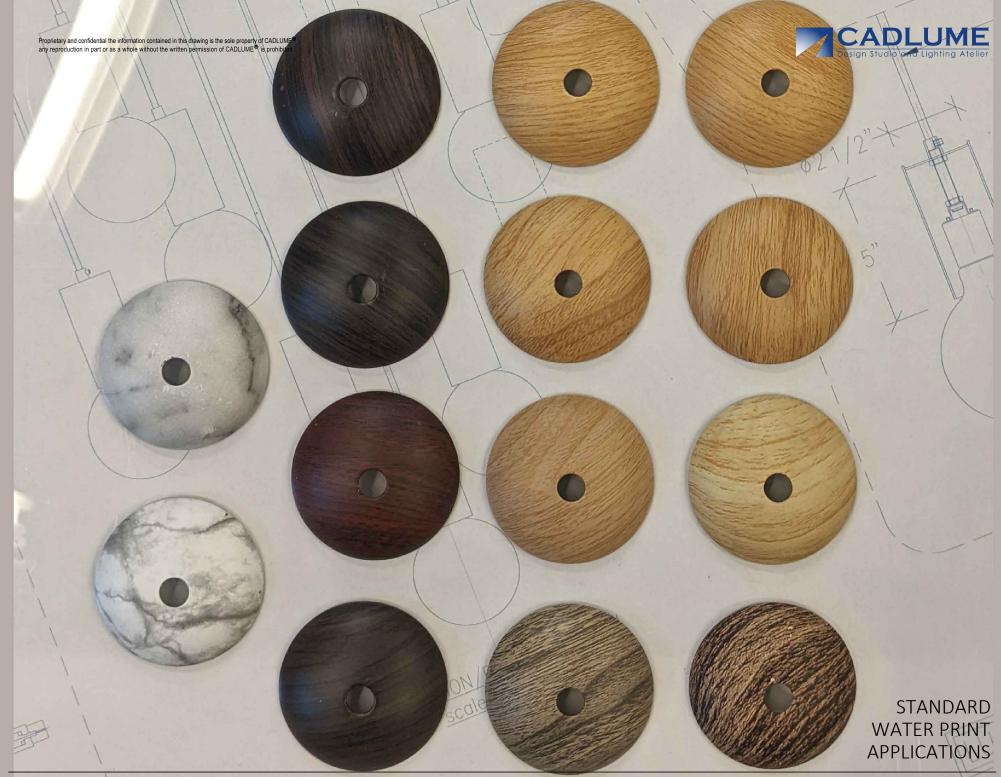

## CIRCA F1-2405 FLUSH MOUNT

Shown: Interior Application WP-07 Exterior Painted Matte White

**DESCRIPTION** METAL FRAME WATER PRINT APPLICATION